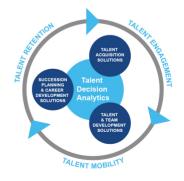

## **Harrison Talent Life Cycle Solutions**

Harrison Assessments uses predictive analytics to help organizations acquire, develop, lead and engage their talent. This comprehensive Talent Decision Analytics provides the intelligence needed throughout the talent life cycle to build effective teams and develop, engage and retain key talent. Contact us to learn how we help organizations make great decisions.