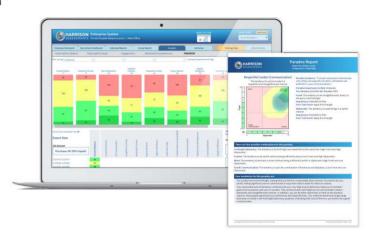

### **Transform your Coaching**

The Harrison Assessment Professional Coach System provides a unique lens to **measure behavioural change through coaching.** The assessment is efficient and cost effective, taking **only 20 minutes** to complete while measuring **175 behavioural tendencies,** interests, and preferences.

The Harrison suite of reports gives you **multiple views** of your client's behavioural data and allows you to **customize your coaching data** to your individual requirements.

Phone +49 5241 9971688 Email info@mycareermap.de https://mycareermap.harrisonassessments.com/English